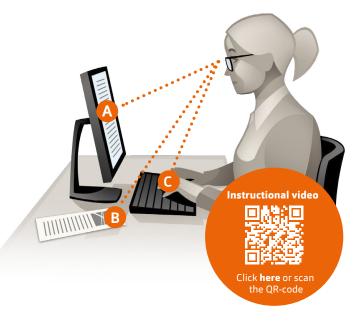

#### Information about your work station

The measurements below are necessary for the vision test. If needed, have a co-worker assist you.

| <b>Eye/Screen 1:</b> Ex. 60 - 110 cm                 | <u> </u> |
|------------------------------------------------------|----------|
| <b>Eye/Skærm 2:</b> Ex. 60 - 110 cm                  | <u> </u> |
| <b>B</b> Eye/Shortestreadingdistance: Ex. 30 - 60 cm | cm       |
| <b>Eye/Keyboard:</b> Ex. 40-70 cm                    | <u> </u> |